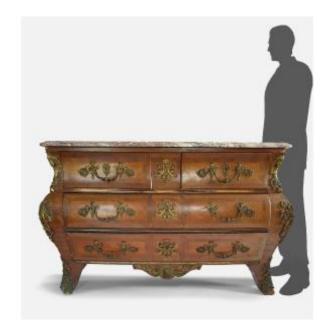

## Large Curved Louis XV Style Commode, Second Half Of The 19th Century

1 500 EUR

Period: 19th century

Condition : A restaurer

Material: Bronze

Width: 155 cm

Height: 93 cm

Depth: 62 cm

## Description

Large curved Louis XV style chest of drawers, Second Half of the 19th Century Beautiful model with a beautiful marble top, 2 drawers at the top and 2 large drawers at the bottom. The front and sides are curved and feature beautiful bronze ornaments, lock plates and handles. The furniture needs to be restored. The marble top is cracked and the brass lines are missing.