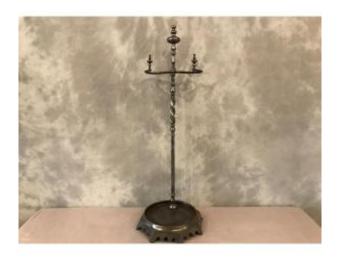

# 19th Century Iron And Cast Iron Fireplace Servant

#### 330 EUR

Period : 19th century Condition : Bon état

Material: Wrought iron

Width: 26 cm Height: 79,5 cm

Depth: 25 cm

### Description

Large iron fireplace servant and its base is in cast iron in a round shape, it is sold alone without its accessories and can also be used as an umbrella holder or a cane holder. It is from the 19th century