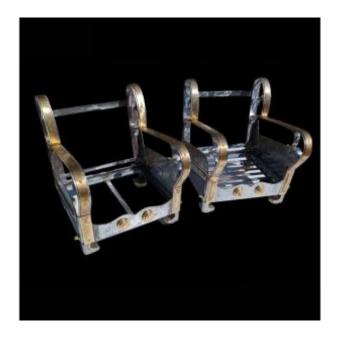

## Wrought Iron And Solid Bronze Designer Armchairs 1950s

3 500 EUR

Period: 20th century

Condition: Restauré par notre atelier

Material: Wrought iron

Width: 66 Height: 79 Depth: 89

## Description

French Design Pair of wrought iron and solid bronze armchairs from the 1950s. These are very likely prototypes designed by a major post-war designer, having never been manufactured even in small series for cost of production reasons. In fact, each armchair is made up of around fifty pieces of iron and bronze, all assembled by screws with threads tapped into the mass: no nuts, no welding. These are unique and anthology pieces....