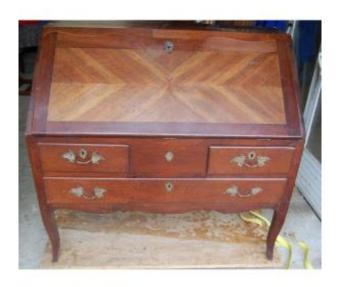

## Louis XVI Period Sloping Desk In Walnut From The 18th Century

### Description

free delivery in france desk with slope from the louis XVI period in walnut from the 18th century in the course of restoration (a stripping a finish and replacement of the leather) im opens in front of three drawers and a flap which opens on small drawers and a secret ) the handles are in bronze will be cleaned for more information and to see my 50 other pieces of furniture and to read the opinions of my customers who have bought a piece of furniture go to my site antiquitesrousseau.com and to buy with full knowledge do not hesitate to call me at 0620396288