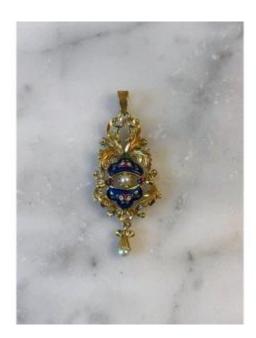

## Description

Pendant with enameled decoration, French work, late 19th century Pendant decorated with foliage and scrolls. The central part is with enameled floral motifs on a blue background. Embellished with two white pearls, one of which is a tassel, and two small rubies. The frame is openworked, in 18-carat yellow gold (750 thousandths). Gross weight: 3.8 g Length with the ram: 4.3 cm Very good state of conservation Free delivery in France in declared value with insurance, accompanied by its invoice by email.