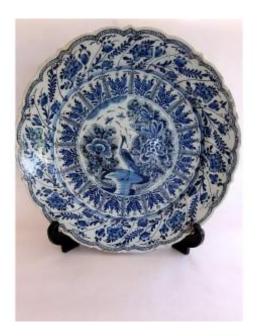

## Description

Very beautiful white-blue Delft earthenware dish, with floral decorations and a bird in its center. Mark on the reverse LP KAN for the LAMPETKAN brand. Good general condition, a few chips and a small 4 cm crack not visible inside the dish. The dish sounds clear Diameter 35cm height 5 cm Careful, secure and tracked shipping, for destinations outside Europe, contact me, thank you. ref 3801