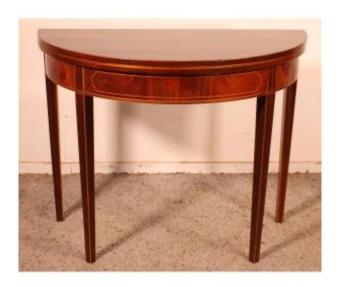

## Console Or Games Table In Mahogany And Inlays

## Description

Elegant mahogany console or games table Very beautiful console which is decorated with lemon tree inlays on the belt as well as on the feets

solid mahogany tablet top

. It is possible to open the table top and we can find a round game table with a green felt It rests on a very beautiful base with straight legs Very nice patina and in very good condition