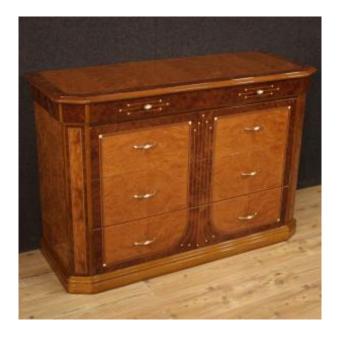

## Italian Commode In Wood From 20th Century

1 450 EUR

Period: 20th century

Condition : Bon état

Material: Wallnut

Width: 135

Height: 93

Depth: 51

## Description

COD: 8900 Chest of drawers of Italian production of the late twentieth century. Furniture veneered in walnut, burl, rosewood, faux mother of pearl, ebonized wood, beech and fruitwood. Dresser for bedroom or living room of beautiful size and pleasant decor. Furniture equipped with 4 drawers of excellent capacity and service. Wooden top in character. Chest of drawers that is part of a complete set with bedside tables (see photo and ask for the bulk price if available). It shows some signs of wear overall in good state of conservation. As each of our items will be accompanied by a certificate of authenticity and warranty as well as photographic documentation. Visit our website www.parino.it Free shipping in Europe.