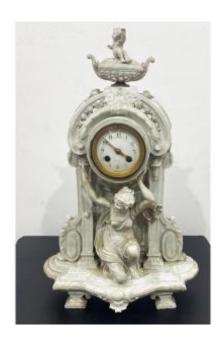

## Biscuit Clock Signed Sevres Mid-1800s

## Description

DESCRIPTION: Antique Parisian Clock in

biscuit

signed production Sevres dating from the mid-nineteenth century.

It is in excellent condition but with very small breaks,

Mark on the bottom as per photo Parisian mechanics working, only to revise (8 days of charge),