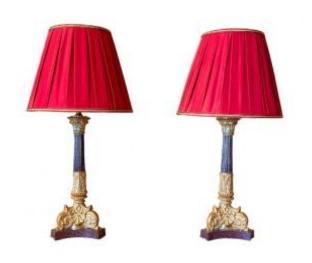

A Pair Of Empire Style Gilt And Partially Lacquered Metal Lamps. 2nd Half Of The 20th Century.

## Description

A pair of Empire style gilt and partially lacquered metal lamps. Conical red silk lampshade. Electrified by a cable. Second half of the 20th century. Very good condition. Height: 70 cm.