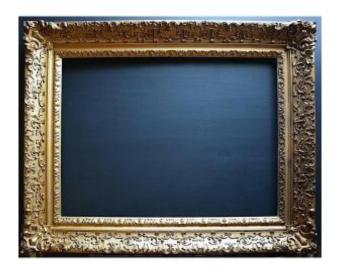

## Description

Beautiful 19th century frame in stucco and wood, richly molded.

Color: gold

Condition: Good condition, slight wear from

used.

Dimensions: format: 25P

External dimension of the frame: 100 x 80 cm. Interior dimension with rebate: 81 x 60 cm. (see

arrowed photo)

Dimensions of the view: 77 x 56 cm.

Wand width: 13 cm. Frame depth: 8 cm. Weight: 9,200 kg.