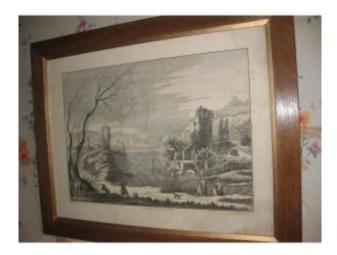

## 18th Century Engraving By Giampiccoli Giuliano After Marco Ricci.

### Description

This river landscape with a mill stuck in the ice was engraved by Giampiccoli Giuliano (1698-1759) after Marco Ricci (1676-1729) it is part of the series of twelve landscapes painted by Marco Ricci and published in Venice by Giuseppe Wagner around 1740. Copy in laid leather, some foxing in the margins.