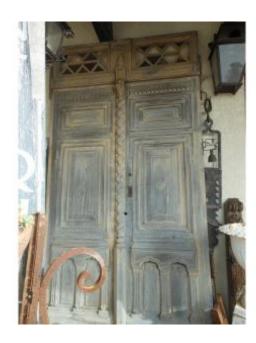

## Imposing 19th Entrance Door From The South Of France In Walnut

3 800 EUR

Period: 19th century Condition: Bon état

Material: Wallnut

Width: 142 Height: 260 Depth: 7 cm

## Description

rare masonic door dated 1864 solid waterproof thickness 7 cm beautiful walnut, in its juice a small repair is necessary at the bottom left leaf (our workshop with 40 years of experience can take care of it) very beautiful cremone missing lock which I can also fit transom with colored tiles all decorations with Masonic symbols exceptional quality