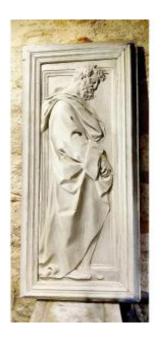

## Large Panel Treated In Bas-relief, Patinated Plaster, 19th Century

480 EUR

Period: 19th century

Condition: Très bon état

Material: Plaster

Width: 52 cm

Height: 113 cm

Depth: epaisseur: 7 cm

## Description

Large patinated plaster panel in Renaissance style; it is treated in bas-relief and still has its large original molded wooden frame and its hanging system on the back. Beautifully sized and very decorative work dating from the second half of the 19th century. NB: Large size and weight, no postal delivery possible. Collection on site in Gard or delivery by carrier at the buyer's choice and expense.