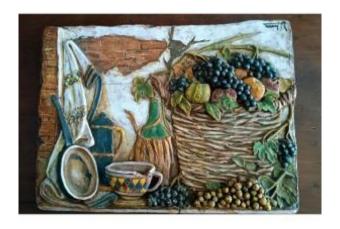

## Large Terracotta Tile With Tuscan Wine Grapes From The 1950s, Signed -

## Description

Large bas-relief plate in terracotta painted with double fire, depicting a composition of grapes, fruit and wine, signed by R.pucci Tuscan origin from the 50s-perfect conditions size 63x47 thickness 8 cm