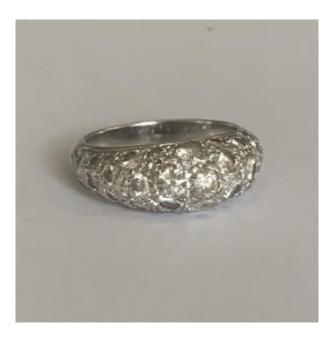

## 3624-1.30 Ct Diamonds White Gold Bangle Ring

## Description

Bangle ring in white gold (18k) adorned with a pavé of brilliant-cut and 8/8-cut diamonds, the one in the center being more important.

Total weight of diamonds: approximately 1.30 ct. Gross Weight: 5.20 g. Size: 50 Possibility of resizing, contact us.