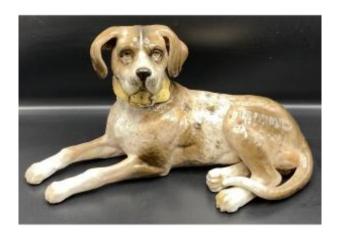

## Large Dog In Painted Enameled Porcelain, From Germany Saxony Around 1900

480 EUR

Signature: SAXE

Period: 20th century

Condition: Etat d'usage

Material: Porcelain

Length: 31 centimètres

Width: 15 centimètres au plus large

## Description

A dog (not being good at breeds) in painted enameled porcelain From the 1900s GERMAN provenance one of the SAXONY factories In good condition.. (maybe a restoration to one leg, because I see a defect... see photo ) It is large, which is rare because they are often 2 to 3 times smaller. Weight...1 kilo 24 gr