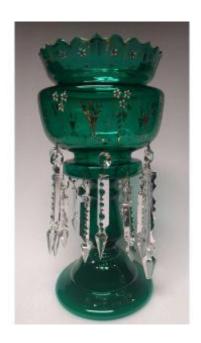

## Pineapple Holder In Green Crystal - XIXth Century.

## Description

Large crystal pineapple holder, enamelled with golden flowers, crystal pendants. Object of great decoration with a function to present an exotic fruit: the pineapple. Good general condition, tassels of different sizes. Late 19th century - NIII. Height: 36.5cm; collar diameter: 17 cm; base diameter: 16 cm.