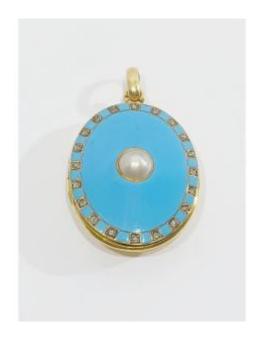

## Photo Pendant In Gold And Enamel

## Description

Photo medallion in 18 carat gold, it is enamelled on the upper part decorated in the center with a half-pearl, and set with 20 diamonds on the edge. The medallion opens to put a photo. A removable glass protects it. Very good condition, there are some scratches on the enamelled part, but no lack of enamel. 20th century work, owl hallmark.

Dimensions -Weight : 14.6 grams Length, bail included : 4.02 centimeters Length without the bail : 3.42 centimeters Width : 2.47 centimeters Thickness : 1.01 centimeters with the pearl, 0.84 centimeters without the pearl Dimensions of the Bail: 5.6 millimeters long and