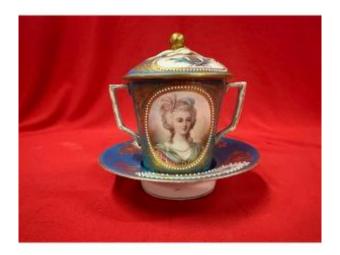

## Sèvres Style Ornate Chocolate Cup And Saucer

## Description

Chocolate cup and saucer covered in celestial blue Sèvres porcelain, circa 1880. The set is encrusted with jewels and decorated with bird and floral scenes among golden scrolls. Central the portrait represents Maire-Antoinette and Louis XVI. The cup has a golden handle intertwined with white stripes to the lid with a finial of fruit and a escutcheon. Signed on the bases with 18th century Sevres marks but made in the 19th century.