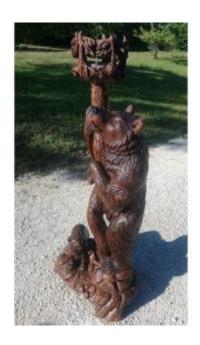

## Grand Porte-plante Forêt Noire - Ourse Et Ourson

4 800 EUR

Signature : Forêt noire Period : 19th century

Condition : Très bon état Material : Solid wood

Height: 147 cm

## Description

Large Black Forest Plant Holder - Bear And cub Plant holder carved in lime wood representing a female bear with her cub.

Glass eyes.

"Black Forest" work (Brienz).

Late XIXth C.

1.47 m tall

Very good condition - some age-related cracks on the bears (see photos).

The part forming the cache-pot has larger cracks but remains solid.

Some old wormholes on the base - treated and filled.

To be picked up.

Dealer