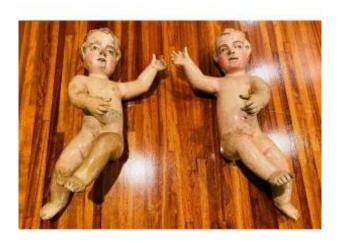

## Description

Superb pair of putti in polychrome wood dating from the end of the 17th century. these toddlers are in excellent condition, fully sculpted, they have retained their original polychromy and their old patina gives them an undeniable charm. Probably intended to highlight a canopy sculpted with drapery or to highlight a statue, they form a symmetrical pair allowing numerous decor settings. the faces of the toddlers are charming adorned slightly with rouge on the cheeks, they are smiling and the proportions are well respected.

they are in very good condition, a few minor lacks of polychromy appear here and there and a few small fingertips on the outstretched arms. a rare pair of 17th century putti in very good condition.