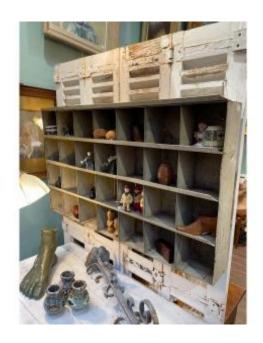

## Description

First half of the 20th century, metal wall shelf with locker In good condition, with 2 holes on the back to fix it, it is full of charm and patina of time It offers 28 lockers for a dimension of 84 by 50 cm and 11 cm deep Deco effect assured, full of charm No postal delivery, only cocolis at the expense of the buyer