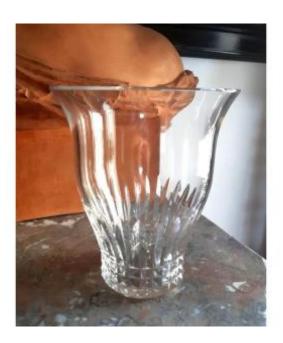

## Description

Very beautiful vase in cut crystal with a swollen belly welcoming stylized leaves which stand on a base cut in diamond points. The Baccarat house created this model, largely inspired by cubism, in the early 1930s. A wide opening ideal for the delicious little round bouquets that we love so much... Baccarat stamp. Dimensions: Height: 17 cm Diameter at the neck 14.6 cm Very good condition. No trace of limestone, fine rubbing scratches on the bottom. Many other objects to discover in my stand of the Salons in which I participate. Follow my gallery to be informed of new products and to know the dates of the next Salons... Any questions? I remain at your disposal. Feel free to call me or send me a message. I will answer you with great pleasure.

## 200 EUR

Signature : Cristallerie Baccarat Period : 20th century Condition : Très bon état Material : Crystal Diameter : 14, 6 cm au col Height : 17 cm