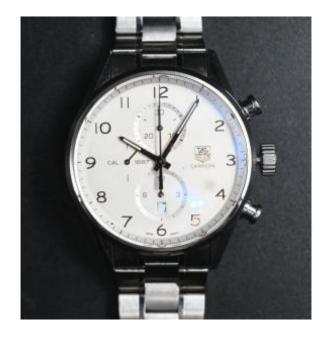

## Tag Heuer Carrera Automatic 08/2013

2 200 EUR

Period : 20th century Condition : Parfait état

Material: Metal

Diameter: 43 mm

## Description

The TAG Heuer Carrera 1887 43 features a 43mm case, which houses Caliber 1887, a self-winding movement with column-wheel chronograph first seen in 2009. Ref. CAR2014.BA0799 has a white dial and a stainless steel bracelet. Complete set, with original box, outer box, booklets, papers,... This watch comes with its original box, all papers and the official international warranty card issued by the manufacturer, activating the date of shipment . All parts of this watch are 100% original including the box, papers and of course the warranty.

Inner box has some damage Water resistant 10 ATM Case diameter: 43 mm

Watch strap material steel Watch material steel