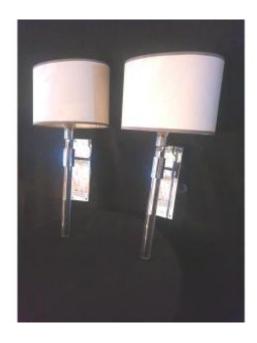

## Pair Of Wall Lights 60 70 Lucite And Chrome.

## Description

Pair of large 60s 70s sconces in chromed metal and lucite. Very good original condition for these large, very decorative wall lights, height 62 cm on the lampshade. The combination of chromed metal and lucite axes gives these two pieces a beautiful presence that is both classic and contemporary. Note the existence of the two original lampshades in excellent condition. Very good working order of electrical systems.