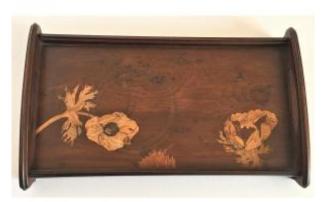

## Louis Majorelle Art-nouveau Serving Tray, Signed

## Description

Very rare art-nouveau serving tray signed L.Majorelle Nancy engraved on one side. Beautiful inlaid flower decoration on speckled mahogany, sides in mahogany. Object in its "jus" but in good general condition, no gaps in the marquetry, damp spots, a glued foot (under the signature). This small platter format is quite rare in Majorelle's work, whose platters are generally larger. Dimensions: length 37 cm, max width 22.7 cm, max height 5.5 cm