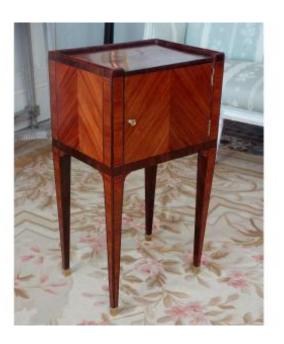

# Louis XVI Salon Or Bedside Table In Rosewood Marquetry

#### Description

Louis XVI coffee table in rosewood veneer, marquetry top with floral decoration. beginning of the Louis XVI period. It is veneered on all sides with varnished rosewood, it opens with 1 central door. Veneered on all sides, our table lends itself well to use as a coffee table in the center of a room or as a bedside table. Our table is in good general condition; the old buffer varnish has been cleaned and repolished by our cabinetmaker. Old restorations but no lack. Height: 78cm Width: 38cm