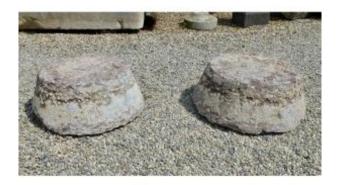

## Description

Pair of massive, slightly conical column bases, carved in the 17th century in stone from Saint Cyr at Mont d'Or (Rhône), which can be used as plinths or wheel guards. The lower diameters are 99 and 94 cm, the upper ones are 74 and 72 cm respectively. It should be noted some chips on their bases visible in the photos. You can visit our website: www.claudeaugustin.com