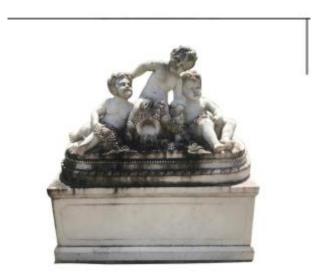

## Group In Statuary White Marble Representing Children

## Description

Magnificent group in statuary white marble dating from the 20th century, the group rests on its marble base, It represents children playing while returning from the grape harvest, this group is in very good condition, it requires cleaning because it has remained outdoors for many years. Coming soon to our showroom. The base measures: L 123 H 60 P 60