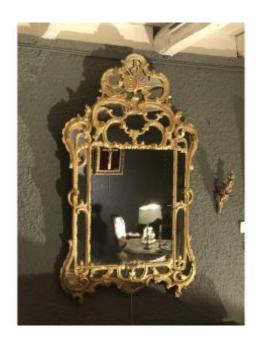

## Regency Mirror With Pare-closes In Carved And Gilded Wood XVIII Eme

3 800 EUR

Period: 18th century Condition: Bon état

Material : Gilted wood

Width: 83 cm Height: 138 cm

https://www.proantic.com/en/1182160-regency-mirror-with-pare-closes-in-carved-and-gilded-wood-xviii-eme.html

## Description

Beautiful carved and gilded wood Regency mirror 18th century Mirror with beadings in carved and gilded wood presenting a pediment decorated with a bellows, a peel and fire tongs, eventful and flowery sides Mercury glass and gilding well preserved Very elegant mirror, in good condition with nevertheless some traces of wear of time (Some lack of mercury at the bottom right of the mirror) Parisian work of the XVIII th century