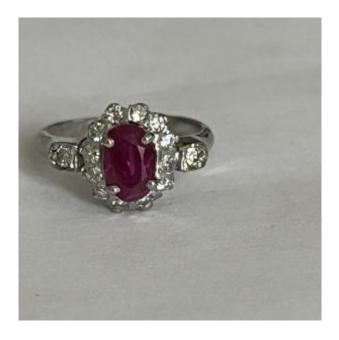

## 4495- White Gold Ruby Diamond Ring

1 200 EUR

Period : 20th century Condition : Parfait état

Material: Gold

## Description

White gold ring (18k) centered with a faceted oval ruby in claw setting in an entourage of 8/8 cut diamonds, shouldered on the setting with 2 diamonds.

Tray: 12 x 9 mm.

Weight of the ruby: approximately 1.00 ct.

Gross Weight: 4.50g.

Size: 52.5

Possibility of resizing, contact us.