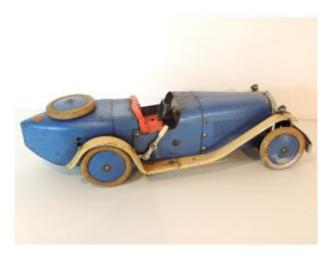

## Toy, Meccano, Tole Car Long Version No. 2, French Manufacture, 1930 Model

## Description

Tapered rear, wings with steps, rare toy in this version with its sticker Made in France Meccano Paris Manufacturing Guaranteed Note: missing the pilot and the co-pilot (location provided on the seats) half steering wheel .... Engine turning with key Wheel of rescue present .... Offered in the state of find ....