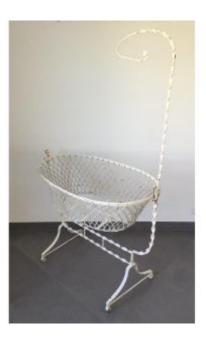

## Twisted Wrought Iron Cradle

## Description

Old white wrought iron cradle. Two possible positions in swing or fixed thanks to a locking screw system.

The wrought iron and rope cradle is removable and can be used separately from its base. The upper rod, also removable, allows the installation of a veil or a mosquito net.

There are some chips on the paint, nice patina of time.

French work from the beginning of the 20th century

Dimensions -Weight : 9 kilograms Total height : 176 centimeters Height of the cradle : 85 centimeters Height of the position of the mattress (not