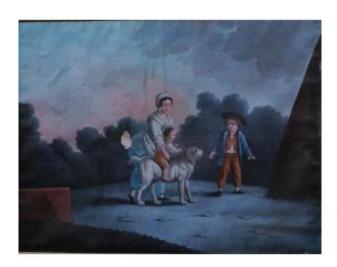

## Description

IMPORTANT GOUACHE ON PAPER
MOUNTED ON CANVAS REPRESENTING A
MOTHER AND HER CHILDREN AND THEIR
DOG IN A LANDSCAPE - SET FROM THE
END OF THE 18TH CENTURY OR
BEGINNING OF THE 19TH CENTURY STICK FRAME IN GOLDEN WOOD FROM
THE SAME PERIOD - TO REPORT A LACK
ON THE GOUACHE AND MAY NEED TO BE
CLEANED - THE FRAME NEEDS TO BE
REVISED - PRESENTED IN ITS ORIGINAL
JUICE AND CONDITION - FRAME SIZE 82 X
102 CM - GOOD GENERAL CONDITION -