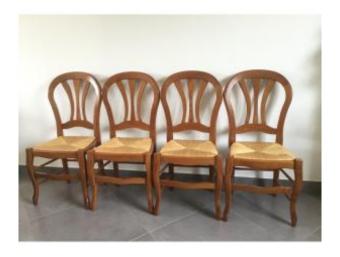

# Series Of 4 Chairs In Cherry

# Description

Series of 4 straw chairs in cherry wood.

The mulches are in excellent condition.

The wood of the 4 chairs and also in very good condition.

French work from the second half of the 20th century.

Dimensions -

Total weight: 20 kilograms.

Total height: 94.5 centimeters

Seat height: 45 centimeters

Width: 44 centimeters.

Depth: 38.5 centimeters

Possibility of withdrawal on site, or contact us for a possible shipment.