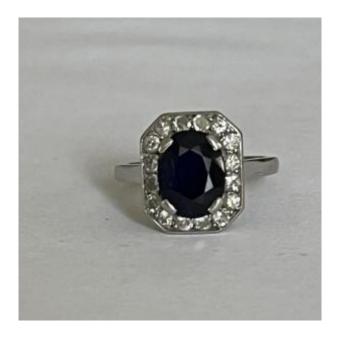

## 4490- Platinum Sapphire Diamond Ring

1 000 EUR

Period: 20th century

Condition: Parfait état

Material: Other

## Description

Platinum ring with a hexagonal plate centered with a faceted oval sapphire in a bezel setting in an entourage of 16 diamonds.

Tray: 12 x 10 mm Gross Weight: 4.75 g

Possibility of resizing, contact us.