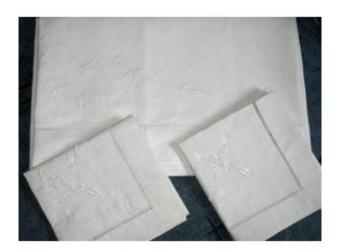

## Large Embroidered Sheet And Its 2 Pillowcases In White Embroidery And Days D: 240 X 315 Cm Th.

## Description

Superb large sheet and its 2 matching pillowcases in white embroidery and openwork from the early 20th century Sheet of superb quality White embroidery decorated with roses in thick satin stitch which gives a lot of volume to the work Filling of the petals by a fine work of crosses of a extreme delicacy Finishes per day scale 2 matching embroidered pillowcases with closure on the back with small original buttons Everything is in perfect condition Never used, still with its original support Sheet cool in summer and warm in winter Sheet: width: 240 cm length: 315 cm Pillowcases: 75 x 72 cm