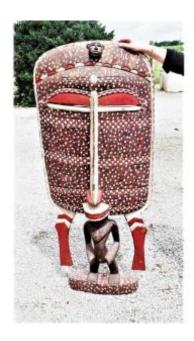

## "nimba" Ethnicity - Guinea - Large Statue Mask - Mi /xx°

#### 900 EUR

Signature: ETHNIE " NIMBA " -- GUINEE

Period: 20th century

Condition: Etat d'usage Material: Painted wood

Width: 60 cm Height: 143 cm

Depth: epaisseur: 30 cm

## Description

"NIMBA" ethnic group, "GUINEA" country, colonial period, mid-20th century. Large polychrome painted wooden mask (red with white dots), animal support in the shape of a monkey on a base. Height: 143 cm Width: 60 cm Thickness: 30 cm Beautiful piece of decoration. Beautiful state of conservation and use, with its patina, see details in the photos. Shipping costs, price on request depending on the country of destination. Visit my other objects by consulting my gallery.