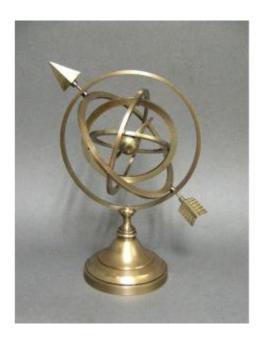

## Brass Armillary Sphere.

## Description

Armillary sphere in 20th century brass from the 1950s/60s. Overall good condition, I point out a patch (visible in photo  $N^{\circ}6$ ). The rings are removable. Beautiful decorative object. Height 29 cm, width 22 cm.