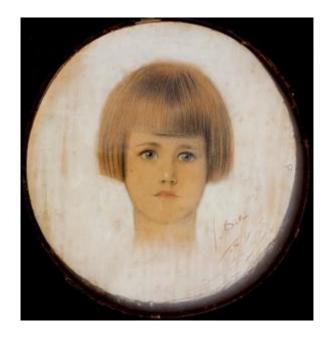

## Georges Dola: "portrait Of A Girl 1924"

470 EUR

Period: 20th century Condition: En l'etat Material: Paper

## Description

Georges Dola (Edmond Vernier said 1872-1950) : "Portrait of a little girl", charcoal, pencils and pastels 39 X 37 cm, protected by a glass in the original mounting separating it from the work by a cardboard extension and having preserved its original cord, signed and dated 1924. This delightful portrait which stands out against a background of washed pastel, is reminiscent of the contemporary works of Bernard Boutet de Monvel or Lévy-Dhurmer, this little girl with her "à la Garçonne", with a frank gaze, is as if "chiselled" in this nearly hundred-year-old work... The artist, known for his portraits of artists and his innumerable posters for shows, is present in national collections. Do not hesitate to ask us for photos or additional information by email or telephone. Other photos and many other objects