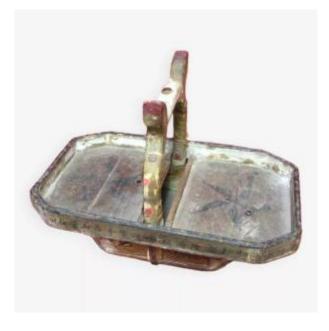

## Meal Or Tea Tray. China Early 20th Century.

## Description

Meal Or Tea Tray in wood, carved and painted decorations. Folk art. China Early 20th century. Length 41.5 cm, width 24 cm, height 28 cm. Used condition, visible in the photos.

- This object is for immediate purchase, payable by Paypal, we also accept bank transfer or French check.