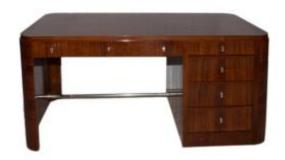

# Rosewood Desk Art Deco Period Circa 1930

#### 3 550 EUR

Period: 20th century

Condition: Très bon état

Material: Rosewood

Width: 147 Height: 75

Depth: 74

## Description

Rosewood desk Double-sided Art Deco period
Opening with a frieze drawer and a side box with
4 drawers System closure: the central drawer
blocks all the drawers (see photo) Rounded
uprights Chrome-plated bar and pull handles
French polish In very good condition PS
condition: The desk is part of a set with its library
available separately for sale in our gallery as well
as a matching armchair in the process of being
repaired