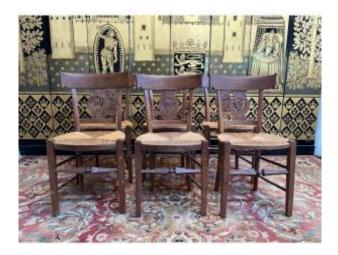

## Suite Of 6 Rustic Straw Chairs

## Description

Suite of 6 rustic straw chairs in solid oak., The back carved with a flower basket. All perfectly stable - mulching in very good condition. **DELIVERY IN FRANCE 150EUR DELIVERY** WORLDWIDE ON ESTIMATE We offer on Proantic a selection of our articles for the majority in perfect original condition or restored by our cabinetmakers - upholsterers and gilders. A selection of articles to be restored is also proposed because we have a large stock and these articles can be restored according to your desired finish by our craftsmen (choice of varnish waxed furniture - armchairs and chairs with your fabric ...) We offer a very large selection of furniture and perhaps the one you are looking for is not present on our page but we have it in our 2200m2 warehouse where we welcome our very