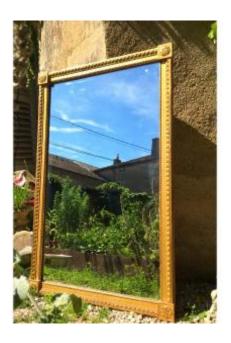

## Description

Large Louis XVI style fireplace mirror in gilded wood decorated with pearls and ovals on each side of the dish, four spandrels enhanced with a flower in relief, In good condition, some small chips, the gilding is in good condition and is remained alive work of the XIXth floor of origin on the reverse dimensions: to come Wednesday

## 660 EUR

Period : 19th century Condition : Bon état Material : Gilted wood Width : 77 cm Height : 120 cm Depth : 5 cm