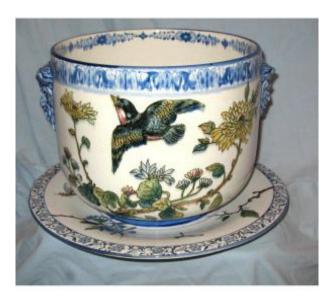

## Large Cache Pot And Its Frame In Gien Earthenware Japanese Decor With A Bird, 19th Century

## Description

Large cachepot and its frame in Gien faience, 19th century Japanese-inspired decor with apple blossoms, swallows, dragonflies and insects Sockets in the shape of a fauna's head At the top, wide frieze slightly blurred Very shimmering colors 1875 stamp on the back and initials by the decorator: MG Cache pot in perfect condition Dormant with 2 slight chips restored on the edge, very little visible Very nice set Cache pot h: 20.5 cm long: 29 cm d: 25.5 cm Dormant d: 34.5 cm