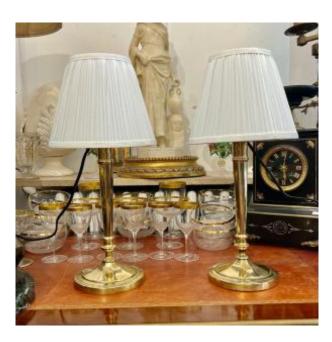

## Description

Pair of bronze candlesticks from the Directoire period (early 19th century) mounted as a lamp. They have been cleaned and electrified to new and up to standard. They are presented with pleated lampshades, you have the choice with or without a golden ring. This pair of lamps is ideal for a bedroom as bedside lamps or on a fireplace. Other models are available and visible on our site (do not hesitate to contact us) Welcome to our store in Nice opposite the Masséna museum and just behind the famous Negresco hotel.

## 580 EUR

Period : 19th century Condition : Parfait état Material : Bronze Diameter : 28 cm ( abat jour ) 13 cm bougeoir Height : 41 cm ( avec abat jour) 30 cm sans