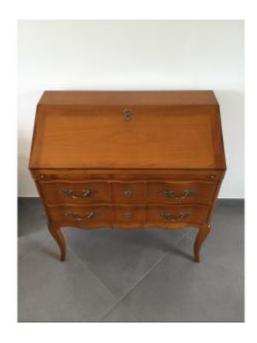

# Office Donkey In Cherry

## Description

Louis XV style solid cherry desk opening with a flap on top, and two drawers below.

Two pull tabs allow the flap to be supported once opened.

When this is the case, we have access to three small drawers as well as storage, and a leather part.

We note that the leather has slight wear, proof that it has been used.

Very good state.

French work from the second half of the 20th century.

Possibility of withdrawal on site, or contact us for a possible shipment.