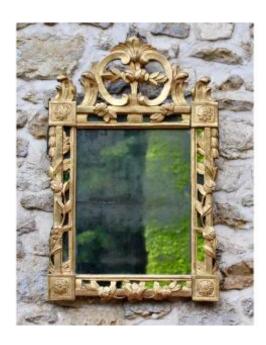

## Louis XVI Parclose Mirror In Golden Wood

## Description

Superb and elegant Louis XVI period mirror in gilded wood. Rectangular in shape, this 18th century mirror with garlands of openwork glazing beads and spandrels in the corners decorated with daisies. It is surmounted by a pediment decorated with acanthus leaves and acolade flowers. The superb quality set is in excellent condition with superb proportions, French work from the Louis XVI period.