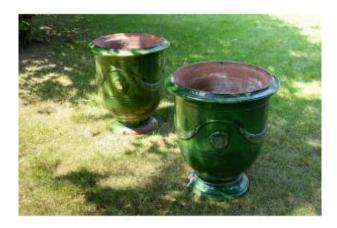

## Pair Of XIXth Anduse Planters In Green Enamel By Poterie De La Madeleine

## Description

La Poterie de la Madeleine is a French family business in the Gard, with roots dating back to 1782. Each pot bears garlands and the family crests, as can be seen in the photos. This pair originates from the end of the 19th century and despite their age, the pots are very well preserved, with the exception of the foot. Despite the damage to the bottom, the pots are very stable and can be used as such. Restoration of the foot is possible and would cost around EUR450/pot